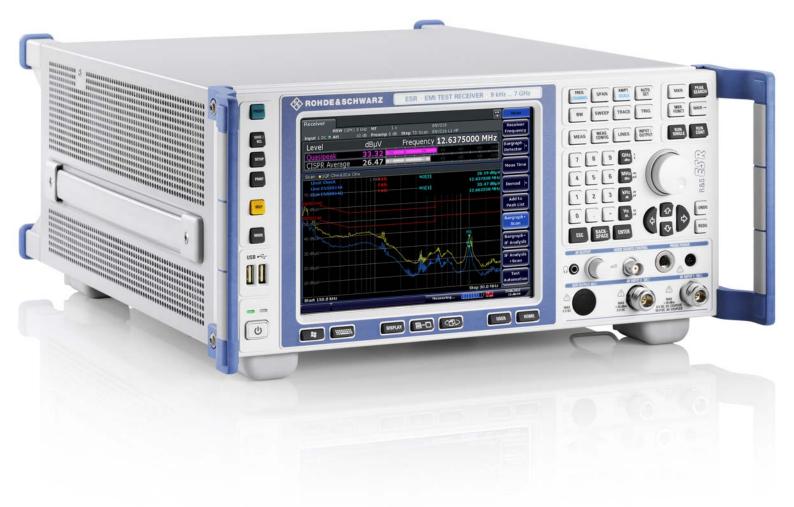

# Best in EMC testing: More speed. More insight. More intelligence.

The R&S $^{\circ}$ ESR is the new test receiver for standard-compliant EMC testing.

#### I Save time

The R&S<sup>®</sup>ESR time domain scan makes EMC measurements faster than ever before, allowing you to dedicate more time to your main mission.

I Find everything

The realtime spectrogram and the persistence mode seamlessly display the spectrum so you can detect and analyze sporadic or hidden emissions and their cause.

I Work flexibly

The R&S<sup>®</sup>ESR combines a test receiver and full-featured spectrum analyzer in a single instrument, giving you all the tools you need for your measurement task.

I Simplify measurements

The R&S<sup>®</sup>ESR combines functionality with clear structure for easy navigation on the convenient touchscreen.

Want to know more?

Convince yourself - visit www.rohde-schwarz.com/ad/esr.

ΠΠ

C

(13)

Please follow us on Twitter: Rohde\_SchwarzUK